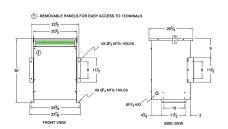

### **SCHEMATIC/DIAGRAM AND DIMENSION PICTURES**

Three Phase Isolation Transformer with a capacity of 45kVA, transforming 200 Volts to 600Y/347 Volts