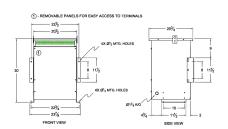

#### **SCHEMATIC/DIAGRAM AND DIMENSION PICTURES**

Three Phase Isolation Transformer with a capacity of 45kVA, transforming 200 Volts to 240Y/139 Volts