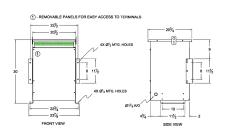

#### **SCHEMATIC/DIAGRAM AND DIMENSION PICTURES**

Three Phase Isolation Transformer with a capacity of 45kVA, transforming 120 Volts to 460Y/266 Volts