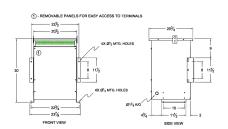

### **SCHEMATIC/DIAGRAM AND DIMENSION PICTURES**

Three Phase Isolation Transformer with a capacity of 45kVA, transforming 120 Volts to 380Y/220 Volts