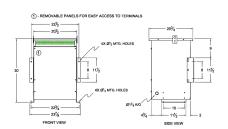

## **SCHEMATIC/DIAGRAM AND DIMENSION PICTURES**

Three Phase Isolation Transformer with a capacity of 45kVA, transforming 115 Volts to 575Y/332 Volts