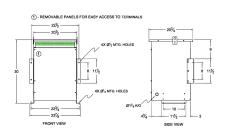

#### **SCHEMATIC/DIAGRAM AND DIMENSION PICTURES**

Three Phase Isolation Transformer with a capacity of 45kVA, transforming 115 Volts to 240Y/139 Volts