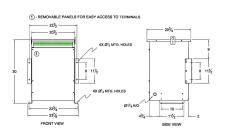

#### **SCHEMATIC/DIAGRAM AND DIMENSION PICTURES**

Three Phase Isolation Transformer with a capacity of 45kVA, transforming 115 Volts to 240Y/139 Volts