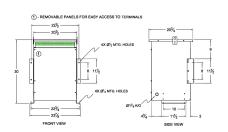

#### **SCHEMATIC/DIAGRAM AND DIMENSION PICTURES**

Three Phase Isolation Transformer with a capacity of 45kVA, transforming 115 Volts to 220Y/127 Volts