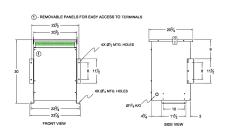

### **SCHEMATIC/DIAGRAM AND DIMENSION PICTURES**

Three Phase Isolation Transformer with a capacity of 45kVA, transforming 115 Volts to 220Y/127 Volts