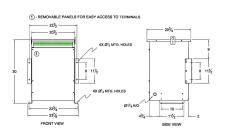

#### **SCHEMATIC/DIAGRAM AND DIMENSION PICTURES**

Three Phase Isolation Transformer with a capacity of 45kVA, transforming 110 Volts to 208Y/120 Volts