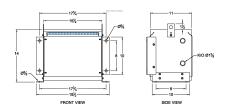

#### **SCHEMATIC/DIAGRAM AND DIMENSION PICTURES**

Three Phase Isolation Transformer with a capacity of 3kVA, transforming 600 Volts to 380Y/220 Volts