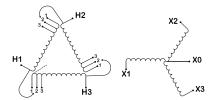

#### **SCHEMATIC/DIAGRAM AND DIMENSION PICTURES**

Three Phase Isolation Transformer with a capacity of 3kVA, transforming 600 Volts to 380Y/220 Volts

#### PRODUCT SPECIFICATIONS

| PRODUCT SPECIFICATIONS     |                                                                                      |
|----------------------------|--------------------------------------------------------------------------------------|
| Weight                     | 73 lbs                                                                               |
| Phases                     | <u>3</u>                                                                             |
| kVA                        | 3                                                                                    |
| Connection                 | 3Ph-DY-3T-SD                                                                         |
| Primary Voltage            | 600                                                                                  |
| Primary Max Current        | 2.89A                                                                                |
| Primary Markings           | <u>H1-H2-H3</u>                                                                      |
| Primary Terminals          | #2-14 AWG                                                                            |
| Secondary Voltage          | 380Y/220                                                                             |
| Secondary Max Current      | 4.56A                                                                                |
| Secondary Markings         | <u>X0-X1-X2-X3</u>                                                                   |
| Secondary Terminals        | #2-14 AWG                                                                            |
| Primary Taps               | +/- 1 x 5%                                                                           |
| Conductor Material         | Copper                                                                               |
| BIL (Insulation) Level     | 10kV                                                                                 |
| Efficiency (@35% Load) %   | N/A                                                                                  |
| Impedance Range            | <u>5.0 - 7.0%</u>                                                                    |
| Sound (db)                 | 40                                                                                   |
| Enclosure Type             | NEMA 1                                                                               |
| Enclosure Size             | E1-3                                                                                 |
| Finish/Colour              | Polyester Powder Coat - ANSI/ASA 61 Grey                                             |
| Standards & Certifications | CSA Certified File No. LR34493, UL Listed File No. E108255, ISO 9001:2015 Registered |
| Temperatue Rise            | 115°C                                                                                |