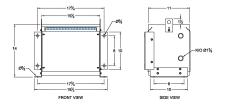

#### **SCHEMATIC/DIAGRAM AND DIMENSION PICTURES**

Three Phase Isolation Transformer with a capacity of 3kVA, transforming 575 Volts to 575Y/332 Volts