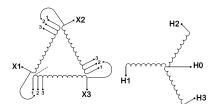

#### **SCHEMATIC/DIAGRAM AND DIMENSION PICTURES**

Three Phase Isolation Transformer with a capacity of 3kVA, transforming 575 Volts to 575Y/332 Volts

#### PRODUCT SPECIFICATIONS

| PRODUCT SPECIFICATIONS     |                                                                                      |
|----------------------------|--------------------------------------------------------------------------------------|
| Weight                     | 73 lbs                                                                               |
| Phases                     | <u>3</u>                                                                             |
| kVA                        | 3                                                                                    |
| Connection                 | 3Ph-DY-3T-SU                                                                         |
| Primary Voltage            | <u>575</u>                                                                           |
| Primary Max Current        | 3.01A                                                                                |
| Primary Markings           | H1-H2-H3                                                                             |
| Primary Terminals          | #2-14 AWG                                                                            |
| Secondary Voltage          | <u>575Y/332</u>                                                                      |
| Secondary Max Current      | 3.01A                                                                                |
| Secondary Markings         | <u>X0-X1-X2-X3</u>                                                                   |
| Secondary Terminals        | #2-14 AWG                                                                            |
| Primary Taps               | +/- 1 x 5%                                                                           |
| Conductor Material         | Copper                                                                               |
| BIL (Insulation) Level     | <u>10kV</u>                                                                          |
| Efficiency (@35% Load) %   | N/A                                                                                  |
| Impedance Range            | <u>5.0 - 7.0%</u>                                                                    |
| Sound (db)                 | 40                                                                                   |
| Enclosure Type             | NEMA 1                                                                               |
| Enclosure Size             | E1-3                                                                                 |
| Finish/Colour              | Polyester Powder Coat - ANSI/ASA 61 Grey                                             |
| Standards & Certifications | CSA Certified File No. LR34493, UL Listed File No. E108255, ISO 9001:2015 Registered |
| Temperatue Rise            | 115°C                                                                                |