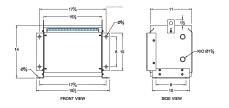

#### **SCHEMATIC/DIAGRAM AND DIMENSION PICTURES**

Three Phase Isolation Transformer with a capacity of 3kVA, transforming 460 Volts to 600Y/347 Volts