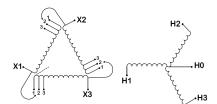

#### **SCHEMATIC/DIAGRAM AND DIMENSION PICTURES**

Three Phase Isolation Transformer with a capacity of 3kVA, transforming 460 Volts to 600Y/347 Volts

#### **PRODUCT SPECIFICATIONS**

| PRODUCT SPECIFICATIONS     |                                                                                      |  |
|----------------------------|--------------------------------------------------------------------------------------|--|
| Weight                     | 73 lbs                                                                               |  |
| Phases                     | <u>3</u>                                                                             |  |
| kVA                        | <u>3</u>                                                                             |  |
| Connection                 | 3Ph-DY-3T-SU                                                                         |  |
| Primary Voltage            | 460                                                                                  |  |
| Primary Max Current        | 3.77A                                                                                |  |
| Primary Markings           | <u>X1-X2-X3</u>                                                                      |  |
| Primary Terminals          | #2-14 AWG                                                                            |  |
| Secondary Voltage          | 600Y/347                                                                             |  |
| Secondary Max Current      | 2.89A                                                                                |  |
| Secondary Markings         | <u>H0-H1-H2-H3</u>                                                                   |  |
| Secondary Terminals        | #2-14 AWG                                                                            |  |
| Primary Taps               | +/- 1 x 5%                                                                           |  |
| Conductor Material         | Copper                                                                               |  |
| BIL (Insulation) Level     | 10kV                                                                                 |  |
| Efficiency (@35% Load) %   | N/A                                                                                  |  |
| Impedance Range            | <u>5.0 - 7.0%</u>                                                                    |  |
| Sound (db)                 | 40                                                                                   |  |
| Enclosure Type             | NEMA 1                                                                               |  |
| Enclosure Size             | E1-3                                                                                 |  |
| Finish/Colour              | Polyester Powder Coat - ANSI/ASA 61 Grey                                             |  |
| Standards & Certifications | CSA Certified File No. LR34493, UL Listed File No. E108255, ISO 9001:2015 Registered |  |
| Temperatue Rise            | 115°C                                                                                |  |