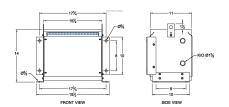

#### **SCHEMATIC/DIAGRAM AND DIMENSION PICTURES**

Three Phase Isolation Transformer with a capacity of 3kVA, transforming 460 Volts to 600Y/347 Volts