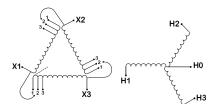

#### **SCHEMATIC/DIAGRAM AND DIMENSION PICTURES**

Three Phase Isolation Transformer with a capacity of 3kVA, transforming 460 Volts to 600Y/347 Volts

#### **PRODUCT SPECIFICATIONS**

| PRODUCT SPECIFICATIONS     |                                                                                      |  |
|----------------------------|--------------------------------------------------------------------------------------|--|
| Weight                     | 73 lbs                                                                               |  |
| Phases                     | <u>3</u>                                                                             |  |
| kVA                        | <u>3</u>                                                                             |  |
| Connection                 | 3Ph-DY-3T-SU                                                                         |  |
| Primary Voltage            | 460                                                                                  |  |
| Primary Max Current        | 3.77A                                                                                |  |
| Primary Markings           | <u>X1-X2-X3</u>                                                                      |  |
| Primary Terminals          | #2-14 AWG                                                                            |  |
| Secondary Voltage          | 600Y/347                                                                             |  |
| Secondary Max Current      | 2.89A                                                                                |  |
| Secondary Markings         | <u>H0-H1-H2-H3</u>                                                                   |  |
| Secondary Terminals        | #2-14 AWG                                                                            |  |
| Primary Taps               | +/- 1 x 5%                                                                           |  |
| Conductor Material         | Copper                                                                               |  |
| BIL (Insulation) Level     | 10kV                                                                                 |  |
| Efficiency (@35% Load) %   | N/A                                                                                  |  |
| Impedance Range            | <u>5.0 - 7.0%</u>                                                                    |  |
| Sound (db)                 | 40                                                                                   |  |
| Enclosure Type             | NEMA 1                                                                               |  |
| Enclosure Size             | E1-3                                                                                 |  |
| Finish/Colour              | Polyester Powder Coat - ANSI/ASA 61 Grey                                             |  |
| Standards & Certifications | CSA Certified File No. LR34493, UL Listed File No. E108255, ISO 9001:2015 Registered |  |
| Temperatue Rise            | 115°C                                                                                |  |