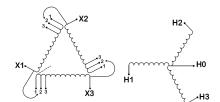

#### **SCHEMATIC/DIAGRAM AND DIMENSION PICTURES**

Three Phase Isolation Transformer with a capacity of 3kVA, transforming 460 Volts to 480Y/277 Volts

#### PRODUCT SPECIFICATIONS

| PRODUCT SPECIFICATIONS     |                                                                                      |
|----------------------------|--------------------------------------------------------------------------------------|
| Weight                     | 73 lbs                                                                               |
| Phases                     | <u>3</u>                                                                             |
| kVA                        | 3                                                                                    |
| Connection                 | 3Ph-DY-3T-SU                                                                         |
| Primary Voltage            | 460                                                                                  |
| Primary Max Current        | 3.77A                                                                                |
| Primary Markings           | <u>X1-X2-X3</u>                                                                      |
| Primary Terminals          | #2-14 AWG                                                                            |
| Secondary Voltage          | 480Y/277                                                                             |
| Secondary Max Current      | 3.61A                                                                                |
| Secondary Markings         | <u>H0-H1-H2-H3</u>                                                                   |
| Secondary Terminals        | #2-14 AWG                                                                            |
| Primary Taps               | +/- 1 x 5%                                                                           |
| Conductor Material         | Copper                                                                               |
| BIL (Insulation) Level     | <u>10kV</u>                                                                          |
| Efficiency (@35% Load) %   | N/A                                                                                  |
| Impedance Range            | <u>5.0 – 7.0%</u>                                                                    |
| Sound (db)                 | 40                                                                                   |
| Enclosure Type             | NEMA 1                                                                               |
| Enclosure Size             | E1-3                                                                                 |
| Finish/Colour              | Polyester Powder Coat - ANSI/ASA 61 Grey                                             |
| Standards & Certifications | CSA Certified File No. LR34493, UL Listed File No. E108255, ISO 9001:2015 Registered |
| Temperatue Rise            | 115°C                                                                                |