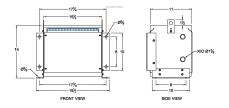

#### **SCHEMATIC/DIAGRAM AND DIMENSION PICTURES**

Three Phase Isolation Transformer with a capacity of 3kVA, transforming 460 Volts to 480Y/277 Volts