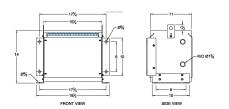

#### **SCHEMATIC/DIAGRAM AND DIMENSION PICTURES**

Three Phase Isolation Transformer with a capacity of 3kVA, transforming 440 Volts to 480Y/277 Volts