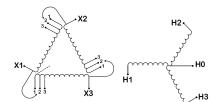

#### **SCHEMATIC/DIAGRAM AND DIMENSION PICTURES**

Three Phase Isolation Transformer with a capacity of 3kVA, transforming 440 Volts to 480Y/277 Volts

#### PRODUCT SPECIFICATIONS

| PRODUCT SPECIFICATIONS     |                                                                                      |
|----------------------------|--------------------------------------------------------------------------------------|
| Weight                     | 73 lbs                                                                               |
| Phases                     | <u>3</u>                                                                             |
| kVA                        | <u>3</u>                                                                             |
| Connection                 | 3Ph-DY-3T-SU                                                                         |
| Primary Voltage            | 440                                                                                  |
| Primary Max Current        | 3.94A                                                                                |
| Primary Markings           | <u>X1-X2-X3</u>                                                                      |
| Primary Terminals          | #2-14 AWG                                                                            |
| Secondary Voltage          | 480Y/277                                                                             |
| Secondary Max Current      | 3.61A                                                                                |
| Secondary Markings         | H0-H1-H2-H3                                                                          |
| Secondary Terminals        | #2-14 AWG                                                                            |
| Primary Taps               | +/- 1 x 5%                                                                           |
| Conductor Material         | Copper                                                                               |
| BIL (Insulation) Level     | <u>10kV</u>                                                                          |
| Efficiency (@35% Load) %   | N/A                                                                                  |
| Impedance Range            | <u>5.0 - 7.0%</u>                                                                    |
| Sound (db)                 | 40                                                                                   |
| Enclosure Type             | NEMA 1                                                                               |
| Enclosure Size             | E1-3                                                                                 |
| Finish/Colour              | Polyester Powder Coat - ANSI/ASA 61 Grey                                             |
| Standards & Certifications | CSA Certified File No. LR34493, UL Listed File No. E108255, ISO 9001:2015 Registered |
| Temperatue Rise            | 115°C                                                                                |