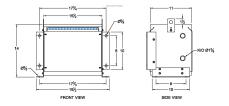

#### **SCHEMATIC/DIAGRAM AND DIMENSION PICTURES**

Three Phase Isolation Transformer with a capacity of 3kVA, transforming 440 Volts to 480Y/277 Volts