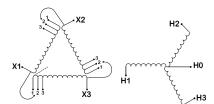

#### **SCHEMATIC/DIAGRAM AND DIMENSION PICTURES**

Three Phase Isolation Transformer with a capacity of 3kVA, transforming 440 Volts to 480Y/277 Volts

#### **PRODUCT SPECIFICATIONS**

| PRODUCT SPECIFICATIONS     |                                                                                      |  |
|----------------------------|--------------------------------------------------------------------------------------|--|
| Weight                     | 73 lbs                                                                               |  |
| Phases                     | <u>3</u>                                                                             |  |
| kVA                        | <u>3</u>                                                                             |  |
| Connection                 | 3Ph-DY-3T-SU                                                                         |  |
| Primary Voltage            | 440                                                                                  |  |
| Primary Max Current        | 3.94A                                                                                |  |
| Primary Markings           | <u>X1-X2-X3</u>                                                                      |  |
| Primary Terminals          | #2-14 AWG                                                                            |  |
| Secondary Voltage          | 480Y/277                                                                             |  |
| Secondary Max Current      | 3.61A                                                                                |  |
| Secondary Markings         | <u>H0-H1-H2-H3</u>                                                                   |  |
| Secondary Terminals        | #2-14 AWG                                                                            |  |
| Primary Taps               | +/- 1 x 5%                                                                           |  |
| Conductor Material         | Copper                                                                               |  |
| BIL (Insulation) Level     | <u>10kV</u>                                                                          |  |
| Efficiency (@35% Load) %   | N/A                                                                                  |  |
| Impedance Range            | <u>5.0 - 7.0%</u>                                                                    |  |
| Sound (db)                 | 40                                                                                   |  |
| Enclosure Type             | NEMA 1                                                                               |  |
| Enclosure Size             | E1-3                                                                                 |  |
| Finish/Colour              | Polyester Powder Coat - ANSI/ASA 61 Grey                                             |  |
| Standards & Certifications | CSA Certified File No. LR34493, UL Listed File No. E108255, ISO 9001:2015 Registered |  |
| Temperatue Rise            | 115°C                                                                                |  |