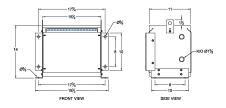

#### **SCHEMATIC/DIAGRAM AND DIMENSION PICTURES**

Three Phase Isolation Transformer with a capacity of 3kVA, transforming 440 Volts to 460Y/266 Volts