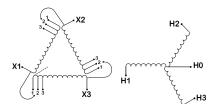

#### **SCHEMATIC/DIAGRAM AND DIMENSION PICTURES**

Three Phase Isolation Transformer with a capacity of 3kVA, transforming 440 Volts to 460Y/266 Volts

#### PRODUCT SPECIFICATIONS

| PRODUCT SPECIFICATIONS     |                                                                                      |  |
|----------------------------|--------------------------------------------------------------------------------------|--|
| Weight                     | 73 lbs                                                                               |  |
| Phases                     | <u>3</u>                                                                             |  |
| kVA                        | <u>3</u>                                                                             |  |
| Connection                 | 3Ph-DY-3T-SU                                                                         |  |
| Primary Voltage            | 440                                                                                  |  |
| Primary Max Current        | 3.94A                                                                                |  |
| Primary Markings           | <u>X1-X2-X3</u>                                                                      |  |
| Primary Terminals          | #2-14 AWG                                                                            |  |
| Secondary Voltage          | 460Y/266                                                                             |  |
| Secondary Max Current      | 3.77A                                                                                |  |
| Secondary Markings         | H0-H1-H2-H3                                                                          |  |
| Secondary Terminals        | #2-14 AWG                                                                            |  |
| Primary Taps               | +/- 1 x 5%                                                                           |  |
| Conductor Material         | Copper                                                                               |  |
| BIL (Insulation) Level     | <u>10kV</u>                                                                          |  |
| Efficiency (@35% Load) %   | N/A                                                                                  |  |
| Impedance Range            | <u>5.0 - 7.0%</u>                                                                    |  |
| Sound (db)                 | 40                                                                                   |  |
| Enclosure Type             | NEMA 1                                                                               |  |
| Enclosure Size             | E1-3                                                                                 |  |
| Finish/Colour              | Polyester Powder Coat - ANSI/ASA 61 Grey                                             |  |
| Standards & Certifications | CSA Certified File No. LR34493, UL Listed File No. E108255, ISO 9001:2015 Registered |  |
| Temperatue Rise            | 115°C                                                                                |  |