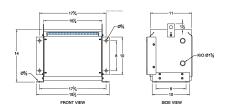

#### **SCHEMATIC/DIAGRAM AND DIMENSION PICTURES**

Three Phase Isolation Transformer with a capacity of 3kVA, transforming 416 Volts to 460Y/266 Volts