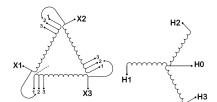

#### **SCHEMATIC/DIAGRAM AND DIMENSION PICTURES**

Three Phase Isolation Transformer with a capacity of 3kVA, transforming 416 Volts to 460Y/266 Volts

#### PRODUCT SPECIFICATIONS

| PRODUCT SPECIFICATIONS     |                                                                                       |  |
|----------------------------|---------------------------------------------------------------------------------------|--|
| Weight                     | 73 lbs                                                                                |  |
| Phases                     | 3                                                                                     |  |
| kVA                        | 3                                                                                     |  |
| Connection                 | 3Ph-DY-3T-SU                                                                          |  |
| Primary Voltage            | 416                                                                                   |  |
| Primary Max Current        | 4.16A                                                                                 |  |
| Primary Markings           | <u>X1-X2-X3</u>                                                                       |  |
| Primary Terminals          | #2-14 AWG                                                                             |  |
| Secondary Voltage          | 460Y/266                                                                              |  |
| Secondary Max Current      | 3.77A                                                                                 |  |
| Secondary Markings         | H0-H1-H2-H3                                                                           |  |
| Secondary Terminals        | #2-14 AWG                                                                             |  |
| Primary Taps               | +/- 1 x 5%                                                                            |  |
| Conductor Material         | Copper                                                                                |  |
| BIL (Insulation) Level     | 10kV                                                                                  |  |
| Efficiency (@35% Load) %   | N/A                                                                                   |  |
| Impedance Range            | <u>5.0 - 7.0%</u>                                                                     |  |
| Sound (db)                 | 40                                                                                    |  |
| Enclosure Type             | NEMA 1                                                                                |  |
| Enclosure Size             | E1-3                                                                                  |  |
| Finish/Colour              | Polyester Powder Coat - ANSI/ASA 61 Grey                                              |  |
| Standards & Certifications | CSA Certified File No. LR34493, UL Listed File No. E108255, ISO 9001:2015  Registered |  |
| Temperatue Rise            | 115°C                                                                                 |  |