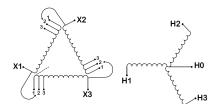

#### **SCHEMATIC/DIAGRAM AND DIMENSION PICTURES**

Three Phase Isolation Transformer with a capacity of 3kVA, transforming 416 Volts to 460Y/266 Volts

#### PRODUCT SPECIFICATIONS

| PRODUCT SPECIFICATIONS     |                                                                                       |
|----------------------------|---------------------------------------------------------------------------------------|
| Weight                     | 73 lbs                                                                                |
| Phases                     | 3                                                                                     |
| kVA                        | 3                                                                                     |
| Connection                 | 3Ph-DY-3T-SU                                                                          |
| Primary Voltage            | 416                                                                                   |
| Primary Max Current        | 4.16A                                                                                 |
| Primary Markings           | <u>X1-X2-X3</u>                                                                       |
| Primary Terminals          | #2-14 AWG                                                                             |
| Secondary Voltage          | 460Y/266                                                                              |
| Secondary Max Current      | 3.77A                                                                                 |
| Secondary Markings         | H0-H1-H2-H3                                                                           |
| Secondary Terminals        | #2-14 AWG                                                                             |
| Primary Taps               | +/- 1 x 5%                                                                            |
| Conductor Material         | Copper                                                                                |
| BIL (Insulation) Level     | 10kV                                                                                  |
| Efficiency (@35% Load) %   | N/A                                                                                   |
| Impedance Range            | <u>5.0 - 7.0%</u>                                                                     |
| Sound (db)                 | 40                                                                                    |
| Enclosure Type             | NEMA 1                                                                                |
| Enclosure Size             | E1-3                                                                                  |
| Finish/Colour              | Polyester Powder Coat - ANSI/ASA 61 Grey                                              |
| Standards & Certifications | CSA Certified File No. LR34493, UL Listed File No. E108255, ISO 9001:2015  Registered |
| Temperatue Rise            | 115°C                                                                                 |