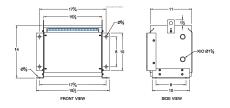

#### **SCHEMATIC/DIAGRAM AND DIMENSION PICTURES**

Three Phase Isolation Transformer with a capacity of 3kVA, transforming 416 Volts to 460Y/266 Volts