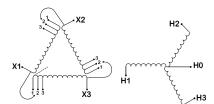

#### **SCHEMATIC/DIAGRAM AND DIMENSION PICTURES**

Three Phase Isolation Transformer with a capacity of 3kVA, transforming 416 Volts to 460Y/266 Volts

#### PRODUCT SPECIFICATIONS

| PRODUCT SPECIFICATIONS     |                                                                                       |  |
|----------------------------|---------------------------------------------------------------------------------------|--|
| Weight                     | 73 lbs                                                                                |  |
| Phases                     | 3                                                                                     |  |
| kVA                        | 3                                                                                     |  |
| Connection                 | 3Ph-DY-3T-SU                                                                          |  |
| Primary Voltage            | 416                                                                                   |  |
| Primary Max Current        | 4.16A                                                                                 |  |
| Primary Markings           | <u>X1-X2-X3</u>                                                                       |  |
| Primary Terminals          | #2-14 AWG                                                                             |  |
| Secondary Voltage          | 460Y/266                                                                              |  |
| Secondary Max Current      | 3.77A                                                                                 |  |
| Secondary Markings         | H0-H1-H2-H3                                                                           |  |
| Secondary Terminals        | #2-14 AWG                                                                             |  |
| Primary Taps               | +/- 1 x 5%                                                                            |  |
| Conductor Material         | Copper                                                                                |  |
| BIL (Insulation) Level     | 10kV                                                                                  |  |
| Efficiency (@35% Load) %   | N/A                                                                                   |  |
| Impedance Range            | <u>5.0 - 7.0%</u>                                                                     |  |
| Sound (db)                 | 40                                                                                    |  |
| Enclosure Type             | NEMA 1                                                                                |  |
| Enclosure Size             | E1-3                                                                                  |  |
| Finish/Colour              | Polyester Powder Coat - ANSI/ASA 61 Grey                                              |  |
| Standards & Certifications | CSA Certified File No. LR34493, UL Listed File No. E108255, ISO 9001:2015  Registered |  |
| Temperatue Rise            | 115°C                                                                                 |  |