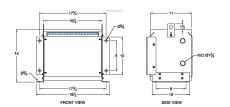

#### **SCHEMATIC/DIAGRAM AND DIMENSION PICTURES**

Three Phase Isolation Transformer with a capacity of 3kVA, transforming 416 Volts to 460Y/266 Volts