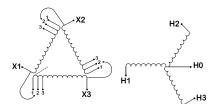

#### **SCHEMATIC/DIAGRAM AND DIMENSION PICTURES**

Three Phase Isolation Transformer with a capacity of 3kVA, transforming 416 Volts to 440Y/254 Volts

#### PRODUCT SPECIFICATIONS

| PRODUCT SPECIFICATIONS     |                                                                                      |
|----------------------------|--------------------------------------------------------------------------------------|
| Weight                     | 73 lbs                                                                               |
| Phases                     | 3                                                                                    |
| kVA                        | 3                                                                                    |
| Connection                 | 3Ph-DY-3T-SU                                                                         |
| Primary Voltage            | 416                                                                                  |
| Primary Max Current        | 4.16A                                                                                |
| Primary Markings           | <u>X1-X2-X3</u>                                                                      |
| Primary Terminals          | #2-14 AWG                                                                            |
| Secondary Voltage          | 440Y/254                                                                             |
| Secondary Max Current      | 3.94A                                                                                |
| Secondary Markings         | H0-H1-H2-H3                                                                          |
| Secondary Terminals        | #2-14 AWG                                                                            |
| Primary Taps               | +/- 1 x 5%                                                                           |
| Conductor Material         | Copper                                                                               |
| BIL (Insulation) Level     | <u>10kV</u>                                                                          |
| Efficiency (@35% Load) %   | N/A                                                                                  |
| Impedance Range            | <u>5.0 - 7.0%</u>                                                                    |
| Sound (db)                 | 40                                                                                   |
| Enclosure Type             | NEMA 1                                                                               |
| Enclosure Size             | <u>E1-3</u>                                                                          |
| Finish/Colour              | Polyester Powder Coat - ANSI/ASA 61 Grey                                             |
| Standards & Certifications | CSA Certified File No. LR34493, UL Listed File No. E108255, ISO 9001:2015 Registered |
| Temperatue Rise            | 115°C                                                                                |