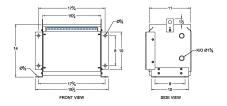

#### **SCHEMATIC/DIAGRAM AND DIMENSION PICTURES**

Three Phase Isolation Transformer with a capacity of 3kVA, transforming 416 Volts to 440Y/254 Volts