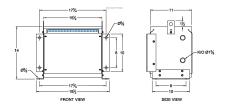

#### **SCHEMATIC/DIAGRAM AND DIMENSION PICTURES**

Three Phase Isolation Transformer with a capacity of 3kVA, transforming 416 Volts to 416Y/240 Volts