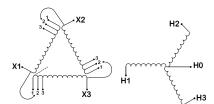

#### **SCHEMATIC/DIAGRAM AND DIMENSION PICTURES**

Three Phase Isolation Transformer with a capacity of 3kVA, transforming 416 Volts to 416Y/240 Volts

#### PRODUCT SPECIFICATIONS

| PRODUCT SPECIFICATIONS     |                                                                                      |
|----------------------------|--------------------------------------------------------------------------------------|
| Weight                     | 73 lbs                                                                               |
| Phases                     | 3                                                                                    |
| kVA                        | 3                                                                                    |
| Connection                 | 3Ph-DY-3T-SU                                                                         |
| Primary Voltage            | 416                                                                                  |
| Primary Max Current        | 4.16A                                                                                |
| Primary Markings           | H1-H2-H3                                                                             |
| Primary Terminals          | #2-14 AWG                                                                            |
| Secondary Voltage          | 416Y/240                                                                             |
| Secondary Max Current      | 4.16A                                                                                |
| Secondary Markings         | <u>X0-X1-X2-X3</u>                                                                   |
| Secondary Terminals        | #2-14 AWG                                                                            |
| Primary Taps               | +/- 1 x 5%                                                                           |
| Conductor Material         | Copper                                                                               |
| BIL (Insulation) Level     | 10kV                                                                                 |
| Efficiency (@35% Load) %   | N/A                                                                                  |
| Impedance Range            | <u>5.0 - 7.0%</u>                                                                    |
| Sound (db)                 | 40                                                                                   |
| Enclosure Type             | NEMA 1                                                                               |
| Enclosure Size             | E1-3                                                                                 |
| Finish/Colour              | Polyester Powder Coat - ANSI/ASA 61 Grey                                             |
| Standards & Certifications | CSA Certified File No. LR34493, UL Listed File No. E108255, ISO 9001:2015 Registered |
| Temperatue Rise            | 115°C                                                                                |