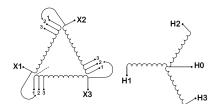

#### **SCHEMATIC/DIAGRAM AND DIMENSION PICTURES**

Three Phase Isolation Transformer with a capacity of 3kVA, transforming 416 Volts to 416Y/240 Volts

#### **PRODUCT SPECIFICATIONS**

| Weight                     | 73 lbs                                                                               |
|----------------------------|--------------------------------------------------------------------------------------|
| Phases                     | 3                                                                                    |
| kVA                        | 3                                                                                    |
| Connection                 | 3Ph-DY-3T-SU                                                                         |
| Primary Voltage            | 416                                                                                  |
| Primary Max Current        | 4.16A                                                                                |
| Primary Markings           | H1-H2-H3                                                                             |
| Primary Terminals          | #2-14 AWG                                                                            |
| Secondary Voltage          | 416Y/240                                                                             |
| Secondary Max Current      | 4.16A                                                                                |
| Secondary Markings         | <u>X0-X1-X2-X3</u>                                                                   |
| Secondary Terminals        | #2-14 AWG                                                                            |
| Primary Taps               | <u>+/- 1 x 5%</u>                                                                    |
| Conductor Material         | <u>Copper</u>                                                                        |
| BIL (Insulation) Level     | <u>10kV</u>                                                                          |
| Efficiency (@35% Load) %   | N/A                                                                                  |
| Impedance Range            | <u>5.0 - 7.0%</u>                                                                    |
| Sound (db)                 | 40                                                                                   |
| Enclosure Type             | NEMA 1                                                                               |
| Enclosure Size             | <u>E1-3</u>                                                                          |
| Finish/Colour              | Polyester Powder Coat - ANSI/ASA 61 Grey                                             |
| Standards & Certifications | CSA Certified File No. LR34493, UL Listed File No. E108255, ISO 9001:2015 Registered |
| Temperatue Rise            | 115°C                                                                                |