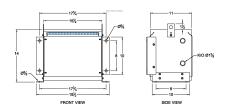

#### **SCHEMATIC/DIAGRAM AND DIMENSION PICTURES**

Three Phase Isolation Transformer with a capacity of 3kVA, transforming 416 Volts to 416Y/240 Volts