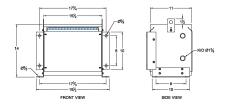

#### **SCHEMATIC/DIAGRAM AND DIMENSION PICTURES**

Three Phase Isolation Transformer with a capacity of 3kVA, transforming 415 Volts to 575Y/332 Volts