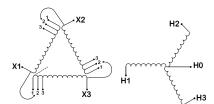

#### **SCHEMATIC/DIAGRAM AND DIMENSION PICTURES**

Three Phase Isolation Transformer with a capacity of 3kVA, transforming 415 Volts to 575Y/332 Volts

#### PRODUCT SPECIFICATIONS

| PRODUCT SPECIFICATIONS     |                                                                                      |
|----------------------------|--------------------------------------------------------------------------------------|
| Weight                     | 73 lbs                                                                               |
| Phases                     | <u>3</u>                                                                             |
| kVA                        | <u>3</u>                                                                             |
| Connection                 | 3Ph-DY-3T-SU                                                                         |
| Primary Voltage            | 415                                                                                  |
| Primary Max Current        | 4.17A                                                                                |
| Primary Markings           | <u>X1-X2-X3</u>                                                                      |
| Primary Terminals          | #2-14 AWG                                                                            |
| Secondary Voltage          | 575Y/332                                                                             |
| Secondary Max Current      | 3.01A                                                                                |
| Secondary Markings         | H0-H1-H2-H3                                                                          |
| Secondary Terminals        | #2-14 AWG                                                                            |
| Primary Taps               | +/- 1 x 5%                                                                           |
| Conductor Material         | Copper                                                                               |
| BIL (Insulation) Level     | <u>10kV</u>                                                                          |
| Efficiency (@35% Load) %   | N/A                                                                                  |
| Impedance Range            | <u>5.0 - 7.0%</u>                                                                    |
| Sound (db)                 | 40                                                                                   |
| Enclosure Type             | NEMA 1                                                                               |
| Enclosure Size             | E1-3                                                                                 |
| Finish/Colour              | Polyester Powder Coat - ANSI/ASA 61 Grey                                             |
| Standards & Certifications | CSA Certified File No. LR34493, UL Listed File No. E108255, ISO 9001:2015 Registered |
| Temperatue Rise            | 115°C                                                                                |