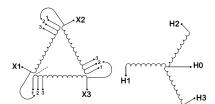

#### **SCHEMATIC/DIAGRAM AND DIMENSION PICTURES**

Three Phase Isolation Transformer with a capacity of 3kVA, transforming 415 Volts to 440Y/254 Volts

#### PRODUCT SPECIFICATIONS

| PRODUCT SPECIFICATIONS     |                                                                                      |
|----------------------------|--------------------------------------------------------------------------------------|
| Weight                     | 73 lbs                                                                               |
| Phases                     | <u>3</u>                                                                             |
| kVA                        | <u>3</u>                                                                             |
| Connection                 | 3Ph-DY-3T-SU                                                                         |
| Primary Voltage            | 415                                                                                  |
| Primary Max Current        | 4.17A                                                                                |
| Primary Markings           | X1-X2-X3                                                                             |
| Primary Terminals          | #2-14 AWG                                                                            |
| Secondary Voltage          | 440Y/254                                                                             |
| Secondary Max Current      | 3.94A                                                                                |
| Secondary Markings         | <u>H0-H1-H2-H3</u>                                                                   |
| Secondary Terminals        | #2-14 AWG                                                                            |
| Primary Taps               | +/- 1 x 5%                                                                           |
| Conductor Material         | Copper                                                                               |
| BIL (Insulation) Level     | <u>10kV</u>                                                                          |
| Efficiency (@35% Load) %   | N/A                                                                                  |
| Impedance Range            | <u>5.0 – 7.0%</u>                                                                    |
| Sound (db)                 | 40                                                                                   |
| Enclosure Type             | NEMA 1                                                                               |
| Enclosure Size             | E1-3                                                                                 |
| Finish/Colour              | Polyester Powder Coat - ANSI/ASA 61 Grey                                             |
| Standards & Certifications | CSA Certified File No. LR34493, UL Listed File No. E108255, ISO 9001:2015 Registered |
| Temperatue Rise            | 115°C                                                                                |