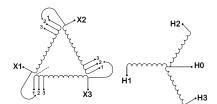

#### **SCHEMATIC/DIAGRAM AND DIMENSION PICTURES**

Three Phase Isolation Transformer with a capacity of 3kVA, transforming 415 Volts to 416Y/240 Volts

#### PRODUCT SPECIFICATIONS

| PRODUCT SPECIFICATIONS     |                                                                                      |  |
|----------------------------|--------------------------------------------------------------------------------------|--|
| Weight                     | 73 lbs                                                                               |  |
| Phases                     | <u>3</u>                                                                             |  |
| kVA                        | <u>3</u>                                                                             |  |
| Connection                 | 3Ph-DY-3T-SU                                                                         |  |
| Primary Voltage            | 415                                                                                  |  |
| Primary Max Current        | 4.17A                                                                                |  |
| Primary Markings           | <u>X1-X2-X3</u>                                                                      |  |
| Primary Terminals          | #2-14 AWG                                                                            |  |
| Secondary Voltage          | 416Y/240                                                                             |  |
| Secondary Max Current      | 4.16A                                                                                |  |
| Secondary Markings         | H0-H1-H2-H3                                                                          |  |
| Secondary Terminals        | #2-14 AWG                                                                            |  |
| Primary Taps               | +/- 1 x 5%                                                                           |  |
| Conductor Material         | Copper                                                                               |  |
| BIL (Insulation) Level     | 10kV                                                                                 |  |
| Efficiency (@35% Load) %   | N/A                                                                                  |  |
| Impedance Range            | <u>5.0 - 7.0%</u>                                                                    |  |
| Sound (db)                 | 40                                                                                   |  |
| Enclosure Type             | NEMA 1                                                                               |  |
| Enclosure Size             | E1-3                                                                                 |  |
| Finish/Colour              | Polyester Powder Coat - ANSI/ASA 61 Grey                                             |  |
| Standards & Certifications | CSA Certified File No. LR34493, UL Listed File No. E108255, ISO 9001:2015 Registered |  |
| Temperatue Rise            | 115°C                                                                                |  |