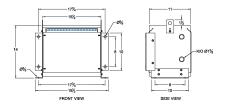

#### **SCHEMATIC/DIAGRAM AND DIMENSION PICTURES**

Three Phase Isolation Transformer with a capacity of 3kVA, transforming 415 Volts to 416Y/240 Volts