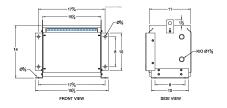

#### **SCHEMATIC/DIAGRAM AND DIMENSION PICTURES**

Three Phase Isolation Transformer with a capacity of 3kVA, transforming 415 Volts to 415Y/240 Volts