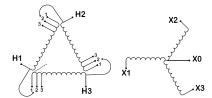

#### **SCHEMATIC/DIAGRAM AND DIMENSION PICTURES**

Three Phase Isolation Transformer with a capacity of 3kVA, transforming 415 Volts to 380Y/220 Volts

#### PRODUCT SPECIFICATIONS

| PRODUCT SPECIFICATIONS     |                                                                                      |
|----------------------------|--------------------------------------------------------------------------------------|
| Weight                     | 73 lbs                                                                               |
| Phases                     | <u>3</u>                                                                             |
| kVA                        | 3                                                                                    |
| Connection                 | 3Ph-DY-3T-SD                                                                         |
| Primary Voltage            | 415                                                                                  |
| Primary Max Current        | 4.17A                                                                                |
| Primary Markings           | H1-H2-H3                                                                             |
| Primary Terminals          | #2-14 AWG                                                                            |
| Secondary Voltage          | 380Y/220                                                                             |
| Secondary Max Current      | 4.56A                                                                                |
| Secondary Markings         | <u>X0-X1-X2-X3</u>                                                                   |
| Secondary Terminals        | #2-14 AWG                                                                            |
| Primary Taps               | <u>+/- 1 x 5%</u>                                                                    |
| Conductor Material         | Copper                                                                               |
| BIL (Insulation) Level     | <u>10kV</u>                                                                          |
| Efficiency (@35% Load) %   | N/A                                                                                  |
| Impedance Range            | <u>5.0 - 7.0%</u>                                                                    |
| Sound (db)                 | 40                                                                                   |
| Enclosure Type             | NEMA 1                                                                               |
| Enclosure Size             | E1-3                                                                                 |
| Finish/Colour              | Polyester Powder Coat - ANSI/ASA 61 Grey                                             |
| Standards & Certifications | CSA Certified File No. LR34493, UL Listed File No. E108255, ISO 9001:2015 Registered |
| Temperatue Rise            | 115°C                                                                                |