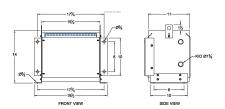

#### **SCHEMATIC/DIAGRAM AND DIMENSION PICTURES**

Three Phase Isolation Transformer with a capacity of 3kVA, transforming 415 Volts to 380Y/220 Volts