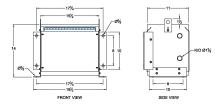

### SCHEMATIC/DIAGRAM AND DIMENSION PICTURES

Three Phase Isolation Transformer with a capacity of 3kVA, transforming 400 Volts to 460Y/266 Volts

**OFFICIAL QUOTE** 