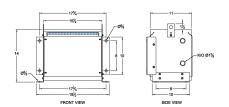

#### **SCHEMATIC/DIAGRAM AND DIMENSION PICTURES**

Three Phase Isolation Transformer with a capacity of 3kVA, transforming 400 Volts to 220Y/127 Volts