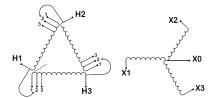

#### **SCHEMATIC/DIAGRAM AND DIMENSION PICTURES**

Three Phase Isolation Transformer with a capacity of 3kVA, transforming 400 Volts to 220Y/127 Volts

#### PRODUCT SPECIFICATIONS

| PRODUCT SPECIFICATIONS     |                                                                                      |
|----------------------------|--------------------------------------------------------------------------------------|
| Weight                     | 73 lbs                                                                               |
| Phases                     | <u>3</u>                                                                             |
| kVA                        | 3                                                                                    |
| Connection                 | 3Ph-DY-3T-SD                                                                         |
| Primary Voltage            | 400                                                                                  |
| Primary Max Current        | 4.33A                                                                                |
| Primary Markings           | H1-H2-H3                                                                             |
| Primary Terminals          | #2-14 AWG                                                                            |
| Secondary Voltage          | 220Y/127                                                                             |
| Secondary Max Current      | 7.87A                                                                                |
| Secondary Markings         | <u>X0-X1-X2-X3</u>                                                                   |
| Secondary Terminals        | #2-14 AWG                                                                            |
| Primary Taps               | +/- 1 x 5%                                                                           |
| Conductor Material         | Copper                                                                               |
| BIL (Insulation) Level     | <u>10kV</u>                                                                          |
| Efficiency (@35% Load) %   | N/A                                                                                  |
| Impedance Range            | <u>5.0 - 7.0%</u>                                                                    |
| Sound (db)                 | 40                                                                                   |
| Enclosure Type             | NEMA 1                                                                               |
| Enclosure Size             | E1-3                                                                                 |
| Finish/Colour              | Polyester Powder Coat - ANSI/ASA 61 Grey                                             |
| Standards & Certifications | CSA Certified File No. LR34493, UL Listed File No. E108255, ISO 9001:2015 Registered |
| Temperatue Rise            | 115°C                                                                                |