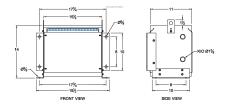

#### **SCHEMATIC/DIAGRAM AND DIMENSION PICTURES**

Three Phase Isolation Transformer with a capacity of 3kVA, transforming 380 Volts to 416Y/240 Volts