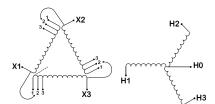

#### **SCHEMATIC/DIAGRAM AND DIMENSION PICTURES**

Three Phase Isolation Transformer with a capacity of 3kVA, transforming 380 Volts to 416Y/240 Volts

#### **PRODUCT SPECIFICATIONS**

| Weight                     | 73 lbs                                                                               |
|----------------------------|--------------------------------------------------------------------------------------|
| Phases                     | 3                                                                                    |
| kVA                        | 3                                                                                    |
| Connection                 | 3Ph-DY-3T-SU                                                                         |
| Primary Voltage            | 380                                                                                  |
| Primary Max Current        | 4.56A                                                                                |
| Primary Markings           | <u>X1-X2-X3</u>                                                                      |
| Primary Terminals          | #2-14 AWG                                                                            |
| Secondary Voltage          | <u>416Y/240</u>                                                                      |
| Secondary Max Current      | 4.16A                                                                                |
| Secondary Markings         | H0-H1-H2-H3                                                                          |
| Secondary Terminals        | #2-14 AWG                                                                            |
| Primary Taps               | +/- 1 x 5%                                                                           |
| Conductor Material         | <u>Copper</u>                                                                        |
| BIL (Insulation) Level     | <u>10kV</u>                                                                          |
| Efficiency (@35% Load) %   | N/A                                                                                  |
| Impedance Range            | <u>5.0 - 7.0%</u>                                                                    |
| Sound (db)                 | 40                                                                                   |
| Enclosure Type             | NEMA 1                                                                               |
| Enclosure Size             | <u>E1-3</u>                                                                          |
| Finish/Colour              | Polyester Powder Coat - ANSI/ASA 61 Grey                                             |
| Standards & Certifications | CSA Certified File No. LR34493, UL Listed File No. E108255, ISO 9001:2015 Registered |
| Temperatue Rise            | 115°C                                                                                |