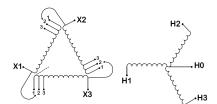

#### **SCHEMATIC/DIAGRAM AND DIMENSION PICTURES**

Three Phase Isolation Transformer with a capacity of 3kVA, transforming 347 Volts to 440Y/254 Volts

#### PRODUCT SPECIFICATIONS

| PRODUCT SPECIFICATIONS     |                                                                                      |
|----------------------------|--------------------------------------------------------------------------------------|
| Weight                     | 73 lbs                                                                               |
| Phases                     | <u>3</u>                                                                             |
| kVA                        | <u>3</u>                                                                             |
| Connection                 | 3Ph-DY-3T-SU                                                                         |
| Primary Voltage            | 347                                                                                  |
| Primary Max Current        | 4.99A                                                                                |
| Primary Markings           | <u>X1-X2-X3</u>                                                                      |
| Primary Terminals          | #2-14 AWG                                                                            |
| Secondary Voltage          | 440Y/254                                                                             |
| Secondary Max Current      | 3.94A                                                                                |
| Secondary Markings         | H0-H1-H2-H3                                                                          |
| Secondary Terminals        | #2-14 AWG                                                                            |
| Primary Taps               | +/- 1 x 5%                                                                           |
| Conductor Material         | Copper                                                                               |
| BIL (Insulation) Level     | <u>10kV</u>                                                                          |
| Efficiency (@35% Load) %   | N/A                                                                                  |
| Impedance Range            | <u>5.0 - 7.0%</u>                                                                    |
| Sound (db)                 | 40                                                                                   |
| Enclosure Type             | NEMA 1                                                                               |
| Enclosure Size             | E1-3                                                                                 |
| Finish/Colour              | Polyester Powder Coat - ANSI/ASA 61 Grey                                             |
| Standards & Certifications | CSA Certified File No. LR34493, UL Listed File No. E108255, ISO 9001:2015 Registered |
| Temperatue Rise            | 115°C                                                                                |