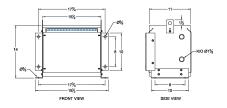

#### **SCHEMATIC/DIAGRAM AND DIMENSION PICTURES**

Three Phase Isolation Transformer with a capacity of 3kVA, transforming 347 Volts to 440Y/254 Volts