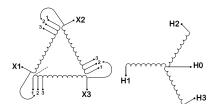

#### **SCHEMATIC/DIAGRAM AND DIMENSION PICTURES**

Three Phase Isolation Transformer with a capacity of 3kVA, transforming 347 Volts to 440Y/254 Volts

#### PRODUCT SPECIFICATIONS

| PRODUCT SPECIFICATIONS     |                                                                                      |
|----------------------------|--------------------------------------------------------------------------------------|
| Weight                     | 73 lbs                                                                               |
| Phases                     | <u>3</u>                                                                             |
| kVA                        | <u>3</u>                                                                             |
| Connection                 | 3Ph-DY-3T-SU                                                                         |
| Primary Voltage            | 347                                                                                  |
| Primary Max Current        | 4.99A                                                                                |
| Primary Markings           | <u>X1-X2-X3</u>                                                                      |
| Primary Terminals          | #2-14 AWG                                                                            |
| Secondary Voltage          | 440Y/254                                                                             |
| Secondary Max Current      | 3.94A                                                                                |
| Secondary Markings         | H0-H1-H2-H3                                                                          |
| Secondary Terminals        | #2-14 AWG                                                                            |
| Primary Taps               | +/- 1 x 5%                                                                           |
| Conductor Material         | Copper                                                                               |
| BIL (Insulation) Level     | <u>10kV</u>                                                                          |
| Efficiency (@35% Load) %   | N/A                                                                                  |
| Impedance Range            | <u>5.0 - 7.0%</u>                                                                    |
| Sound (db)                 | 40                                                                                   |
| Enclosure Type             | NEMA 1                                                                               |
| Enclosure Size             | E1-3                                                                                 |
| Finish/Colour              | Polyester Powder Coat - ANSI/ASA 61 Grey                                             |
| Standards & Certifications | CSA Certified File No. LR34493, UL Listed File No. E108255, ISO 9001:2015 Registered |
| Temperatue Rise            | 115°C                                                                                |