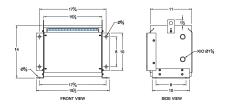

#### **SCHEMATIC/DIAGRAM AND DIMENSION PICTURES**

Three Phase Isolation Transformer with a capacity of 3kVA, transforming 347 Volts to 440Y/254 Volts