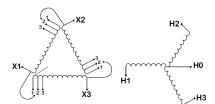

#### **SCHEMATIC/DIAGRAM AND DIMENSION PICTURES**

Three Phase Isolation Transformer with a capacity of 3kVA, transforming 277 Volts to 480Y/277 Volts

#### PRODUCT SPECIFICATIONS

| PRODUCT SPECIFICATIONS     |                                                                                      |
|----------------------------|--------------------------------------------------------------------------------------|
| Weight                     | 73 lbs                                                                               |
| Phases                     | 3                                                                                    |
| kVA                        | 3                                                                                    |
| Connection                 | 3Ph-DY-3T-SU                                                                         |
| Primary Voltage            | 120/240                                                                              |
| Primary Max Current        | 6.25A                                                                                |
| Primary Markings           | <u>X1-X2-X3</u>                                                                      |
| Primary Terminals          | #2-14 AWG                                                                            |
| Secondary Voltage          | 480Y/277                                                                             |
| Secondary Max Current      | 3.61A                                                                                |
| Secondary Markings         | <u>H0-H1-H2-H3</u>                                                                   |
| Secondary Terminals        | #2-14 AWG                                                                            |
| Primary Taps               | +/- 1 x 5%                                                                           |
| Conductor Material         | Copper                                                                               |
| BIL (Insulation) Level     | <u>10kV</u>                                                                          |
| Efficiency (@35% Load) %   | N/A                                                                                  |
| Impedance Range            | <u>5.0 – 7.0%</u>                                                                    |
| Sound (db)                 | 40                                                                                   |
| Enclosure Type             | NEMA 1                                                                               |
| Enclosure Size             | <u>E1-3</u>                                                                          |
| Finish/Colour              | Polyester Powder Coat - ANSI/ASA 61 Grey                                             |
| Standards & Certifications | CSA Certified File No. LR34493, UL Listed File No. E108255, ISO 9001:2015 Registered |
| Temperatue Rise            | 115°C                                                                                |