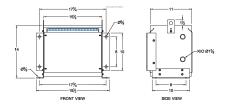

#### **SCHEMATIC/DIAGRAM AND DIMENSION PICTURES**

Three Phase Isolation Transformer with a capacity of 3kVA, transforming 277 Volts to 480Y/277 Volts