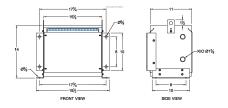

#### **SCHEMATIC/DIAGRAM AND DIMENSION PICTURES**

Three Phase Isolation Transformer with a capacity of 3kVA, transforming 277 Volts to 416Y/240 Volts