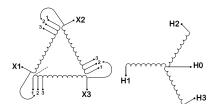

#### **SCHEMATIC/DIAGRAM AND DIMENSION PICTURES**

Three Phase Isolation Transformer with a capacity of 3kVA, transforming 277 Volts to 416Y/240 Volts

#### PRODUCT SPECIFICATIONS

| PRODUCT SPECIFICATIONS     |                                                                                      |  |
|----------------------------|--------------------------------------------------------------------------------------|--|
| Weight                     | 73 lbs                                                                               |  |
| Phases                     | <u>3</u>                                                                             |  |
| kVA                        | <u>3</u>                                                                             |  |
| Connection                 | 3Ph-DY-3T-SU                                                                         |  |
| Primary Voltage            | 120/240                                                                              |  |
| Primary Max Current        | 6.25A                                                                                |  |
| Primary Markings           | <u>X1-X2-X3</u>                                                                      |  |
| Primary Terminals          | #2-14 AWG                                                                            |  |
| Secondary Voltage          | 416Y/240                                                                             |  |
| Secondary Max Current      | 4.16A                                                                                |  |
| Secondary Markings         | <u>H0-H1-H2-H3</u>                                                                   |  |
| Secondary Terminals        | #2-14 AWG                                                                            |  |
| Primary Taps               | +/- 1 x 5%                                                                           |  |
| Conductor Material         | Copper                                                                               |  |
| BIL (Insulation) Level     | <u>10kV</u>                                                                          |  |
| Efficiency (@35% Load) %   | N/A                                                                                  |  |
| Impedance Range            | <u>5.0 - 7.0%</u>                                                                    |  |
| Sound (db)                 | 40                                                                                   |  |
| Enclosure Type             | NEMA 1                                                                               |  |
| Enclosure Size             | E1-3                                                                                 |  |
| Finish/Colour              | Polyester Powder Coat - ANSI/ASA 61 Grey                                             |  |
| Standards & Certifications | CSA Certified File No. LR34493, UL Listed File No. E108255, ISO 9001:2015 Registered |  |
| Temperatue Rise            | 115°C                                                                                |  |