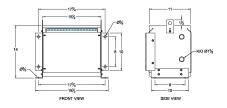

#### **SCHEMATIC/DIAGRAM AND DIMENSION PICTURES**

Three Phase Isolation Transformer with a capacity of 3kVA, transforming 220 Volts to 460Y/266 Volts