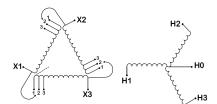

#### **SCHEMATIC/DIAGRAM AND DIMENSION PICTURES**

Three Phase Isolation Transformer with a capacity of 3kVA, transforming 220 Volts to 460Y/266 Volts