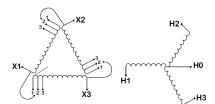

#### **SCHEMATIC/DIAGRAM AND DIMENSION PICTURES**

Three Phase Isolation Transformer with a capacity of 3kVA, transforming 220 Volts to 380Y/220 Volts

#### PRODUCT SPECIFICATIONS

| PRODUCT SPECIFICATIONS     |                                                                                      |
|----------------------------|--------------------------------------------------------------------------------------|
| Weight                     | 73 lbs                                                                               |
| Phases                     | <u>3</u>                                                                             |
| kVA                        | <u>3</u>                                                                             |
| Connection                 | 3Ph-DY-3T-SU                                                                         |
| Primary Voltage            | 220                                                                                  |
| Primary Max Current        | 7.87A                                                                                |
| Primary Markings           | <u>X1-X2-X3</u>                                                                      |
| Primary Terminals          | #2-14 AWG                                                                            |
| Secondary Voltage          | 380Y/220                                                                             |
| Secondary Max Current      | 4.56A                                                                                |
| Secondary Markings         | <u>H0-H1-H2-H3</u>                                                                   |
| Secondary Terminals        | #2-14 AWG                                                                            |
| Primary Taps               | +/- 1 x 5%                                                                           |
| Conductor Material         | Copper                                                                               |
| BIL (Insulation) Level     | <u>10kV</u>                                                                          |
| Efficiency (@35% Load) %   | N/A                                                                                  |
| Impedance Range            | <u>5.0 - 7.0%</u>                                                                    |
| Sound (db)                 | 40                                                                                   |
| Enclosure Type             | NEMA 1                                                                               |
| Enclosure Size             | E1-3                                                                                 |
| Finish/Colour              | Polyester Powder Coat - ANSI/ASA 61 Grey                                             |
| Standards & Certifications | CSA Certified File No. LR34493, UL Listed File No. E108255, ISO 9001:2015 Registered |
| Temperatue Rise            | 115°C                                                                                |