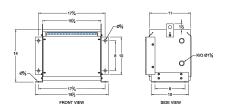

#### **SCHEMATIC/DIAGRAM AND DIMENSION PICTURES**

Three Phase Isolation Transformer with a capacity of 3kVA, transforming 220 Volts to 380Y/220 Volts