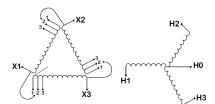

#### **SCHEMATIC/DIAGRAM AND DIMENSION PICTURES**

Three Phase Isolation Transformer with a capacity of 3kVA, transforming 220 Volts to 240Y/139 Volts

#### PRODUCT SPECIFICATIONS

| PRODUCT SPECIFICATIONS     |                                                                                      |
|----------------------------|--------------------------------------------------------------------------------------|
| Weight                     | 73 lbs                                                                               |
| Phases                     | <u>3</u>                                                                             |
| kVA                        | 3                                                                                    |
| Connection                 | 3Ph-DY-3T-SU                                                                         |
| Primary Voltage            | 220                                                                                  |
| Primary Max Current        | 7.87A                                                                                |
| Primary Markings           | <u>X1-X2-X3</u>                                                                      |
| Primary Terminals          | #2-14 AWG                                                                            |
| Secondary Voltage          | 240Y/139                                                                             |
| Secondary Max Current      | 7.22A                                                                                |
| Secondary Markings         | <u>H0-H1-H2-H3</u>                                                                   |
| Secondary Terminals        | #2-14 AWG                                                                            |
| Primary Taps               | +/- 1 x 5%                                                                           |
| Conductor Material         | Copper                                                                               |
| BIL (Insulation) Level     | <u>10kV</u>                                                                          |
| Efficiency (@35% Load) %   | N/A                                                                                  |
| Impedance Range            | <u>5.0 – 7.0%</u>                                                                    |
| Sound (db)                 | 40                                                                                   |
| Enclosure Type             | NEMA 1                                                                               |
| Enclosure Size             | E1-3                                                                                 |
| Finish/Colour              | Polyester Powder Coat - ANSI/ASA 61 Grey                                             |
| Standards & Certifications | CSA Certified File No. LR34493, UL Listed File No. E108255, ISO 9001:2015 Registered |
| Temperatue Rise            | 115°C                                                                                |