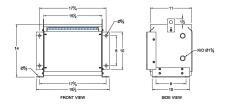

#### **SCHEMATIC/DIAGRAM AND DIMENSION PICTURES**

Three Phase Isolation Transformer with a capacity of 3kVA, transforming 220 Volts to 240Y/139 Volts