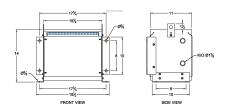

#### **SCHEMATIC/DIAGRAM AND DIMENSION PICTURES**

Three Phase Isolation Transformer with a capacity of 3kVA, transforming 200 Volts to 480Y/277 Volts