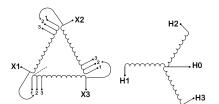

#### **SCHEMATIC/DIAGRAM AND DIMENSION PICTURES**

Three Phase Isolation Transformer with a capacity of 3kVA, transforming 200 Volts to 480Y/277 Volts

#### PRODUCT SPECIFICATIONS

| PRODUCT SPECIFICATIONS     |                                                                                      |
|----------------------------|--------------------------------------------------------------------------------------|
| Weight                     | 73 lbs                                                                               |
| Phases                     | <u>3</u>                                                                             |
| kVA                        | <u>3</u>                                                                             |
| Connection                 | 3Ph-DY-3T-SU                                                                         |
| Primary Voltage            | 200                                                                                  |
| Primary Max Current        | 8.66A                                                                                |
| Primary Markings           | <u>X1-X2-X3</u>                                                                      |
| Primary Terminals          | #2-14 AWG                                                                            |
| Secondary Voltage          | 480Y/277                                                                             |
| Secondary Max Current      | 3.61A                                                                                |
| Secondary Markings         | <u>H0-H1-H2-H3</u>                                                                   |
| Secondary Terminals        | #2-14 AWG                                                                            |
| Primary Taps               | +/- 1 x 5%                                                                           |
| Conductor Material         | Copper                                                                               |
| BIL (Insulation) Level     | <u>10kV</u>                                                                          |
| Efficiency (@35% Load) %   | N/A                                                                                  |
| Impedance Range            | <u>5.0 - 7.0%</u>                                                                    |
| Sound (db)                 | 40                                                                                   |
| Enclosure Type             | NEMA 1                                                                               |
| Enclosure Size             | E1-3                                                                                 |
| Finish/Colour              | Polyester Powder Coat - ANSI/ASA 61 Grey                                             |
| Standards & Certifications | CSA Certified File No. LR34493, UL Listed File No. E108255, ISO 9001:2015 Registered |
| Temperatue Rise            | 115°C                                                                                |