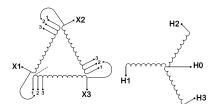

#### **SCHEMATIC/DIAGRAM AND DIMENSION PICTURES**

Three Phase Isolation Transformer with a capacity of 3kVA, transforming 200 Volts to 416Y/240 Volts

#### PRODUCT SPECIFICATIONS

| PRODUCT SPECIFICATIONS     |                                                                                      |  |
|----------------------------|--------------------------------------------------------------------------------------|--|
| Weight                     | 73 lbs                                                                               |  |
| Phases                     | <u>3</u>                                                                             |  |
| kVA                        | <u>3</u>                                                                             |  |
| Connection                 | 3Ph-DY-3T-SU                                                                         |  |
| Primary Voltage            | 200                                                                                  |  |
| Primary Max Current        | 8.66A                                                                                |  |
| Primary Markings           | <u>X1-X2-X3</u>                                                                      |  |
| Primary Terminals          | #2-14 AWG                                                                            |  |
| Secondary Voltage          | 416Y/240                                                                             |  |
| Secondary Max Current      | 4.16A                                                                                |  |
| Secondary Markings         | <u>H0-H1-H2-H3</u>                                                                   |  |
| Secondary Terminals        | #2-14 AWG                                                                            |  |
| Primary Taps               | +/- 1 x 5%                                                                           |  |
| Conductor Material         | Copper                                                                               |  |
| BIL (Insulation) Level     | <u>10kV</u>                                                                          |  |
| Efficiency (@35% Load) %   | N/A                                                                                  |  |
| Impedance Range            | <u>5.0 - 7.0%</u>                                                                    |  |
| Sound (db)                 | 40                                                                                   |  |
| Enclosure Type             | NEMA 1                                                                               |  |
| Enclosure Size             | E1-3                                                                                 |  |
| Finish/Colour              | Polyester Powder Coat - ANSI/ASA 61 Grey                                             |  |
| Standards & Certifications | CSA Certified File No. LR34493, UL Listed File No. E108255, ISO 9001:2015 Registered |  |
| Temperatue Rise            | 115°C                                                                                |  |