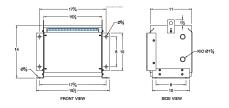

#### **SCHEMATIC/DIAGRAM AND DIMENSION PICTURES**

Three Phase Isolation Transformer with a capacity of 3kVA, transforming 200 Volts to 416Y/240 Volts