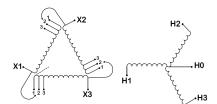

#### **SCHEMATIC/DIAGRAM AND DIMENSION PICTURES**

Three Phase Isolation Transformer with a capacity of 3kVA, transforming 120 Volts to 415Y/240 Volts

#### **PRODUCT SPECIFICATIONS**

| PRODUCT SPECIFICATIONS     |                                                                                      |  |
|----------------------------|--------------------------------------------------------------------------------------|--|
| Weight                     | 73 lbs                                                                               |  |
| Phases                     | <u>3</u>                                                                             |  |
| kVA                        | 3                                                                                    |  |
| Connection                 | 3Ph-DY-3T-SU                                                                         |  |
| Primary Voltage            | 120                                                                                  |  |
| Primary Max Current        | 14.43A                                                                               |  |
| Primary Markings           | <u>X1-X2-X3</u>                                                                      |  |
| Primary Terminals          | #2-14 AWG                                                                            |  |
| Secondary Voltage          | <u>415Y/240</u>                                                                      |  |
| Secondary Max Current      | 4.17A                                                                                |  |
| Secondary Markings         | H0-H1-H2-H3                                                                          |  |
| Secondary Terminals        | #2-14 AWG                                                                            |  |
| Primary Taps               | +/- 1 x 5%                                                                           |  |
| Conductor Material         | Copper                                                                               |  |
| BIL (Insulation) Level     | <u>10kV</u>                                                                          |  |
| Efficiency (@35% Load) %   | N/A                                                                                  |  |
| Impedance Range            | 5.0 - 7.0%                                                                           |  |
| Sound (db)                 | 40                                                                                   |  |
| Enclosure Type             | NEMA 1                                                                               |  |
| Enclosure Size             | <u>E1-3</u>                                                                          |  |
| Finish/Colour              | Polyester Powder Coat - ANSI/ASA 61 Grey                                             |  |
| Standards & Certifications | CSA Certified File No. LR34493, UL Listed File No. E108255, ISO 9001:2015 Registered |  |
| Temperatue Rise            | 115°C                                                                                |  |