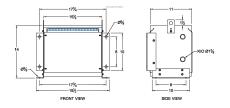

#### **SCHEMATIC/DIAGRAM AND DIMENSION PICTURES**

Three Phase Isolation Transformer with a capacity of 3kVA, transforming 120 Volts to 415Y/240 Volts