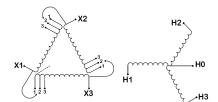

#### **SCHEMATIC/DIAGRAM AND DIMENSION PICTURES**

Three Phase Isolation Transformer with a capacity of 3kVA, transforming 120 Volts to 240Y/139 Volts

#### PRODUCT SPECIFICATIONS

| PRODUCT SPECIFICATIONS     |                                                                                      |
|----------------------------|--------------------------------------------------------------------------------------|
| Weight                     | 73 lbs                                                                               |
| Phases                     | <u>3</u>                                                                             |
| kVA                        | <u>3</u>                                                                             |
| Connection                 | 3Ph-DY-3T-SU                                                                         |
| Primary Voltage            | 120                                                                                  |
| Primary Max Current        | 14.43A                                                                               |
| Primary Markings           | <u>X1-X2-X3</u>                                                                      |
| Primary Terminals          | #2-14 AWG                                                                            |
| Secondary Voltage          | 240Y/139                                                                             |
| Secondary Max Current      | 7.22A                                                                                |
| Secondary Markings         | <u>H0-H1-H2-H3</u>                                                                   |
| Secondary Terminals        | #2-14 AWG                                                                            |
| Primary Taps               | +/- 1 x 5%                                                                           |
| Conductor Material         | Copper                                                                               |
| BIL (Insulation) Level     | <u>10kV</u>                                                                          |
| Efficiency (@35% Load) %   | N/A                                                                                  |
| Impedance Range            | <u>5.0 - 7.0%</u>                                                                    |
| Sound (db)                 | 40                                                                                   |
| Enclosure Type             | NEMA 1                                                                               |
| Enclosure Size             | E1-3                                                                                 |
| Finish/Colour              | Polyester Powder Coat - ANSI/ASA 61 Grey                                             |
| Standards & Certifications | CSA Certified File No. LR34493, UL Listed File No. E108255, ISO 9001:2015 Registered |
| Temperatue Rise            | 115°C                                                                                |