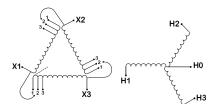

#### **SCHEMATIC/DIAGRAM AND DIMENSION PICTURES**

Three Phase Isolation Transformer with a capacity of 3kVA, transforming 115 Volts to 460Y/266 Volts

#### PRODUCT SPECIFICATIONS

| PRODUCT SPECIFICATIONS     |                                                                                      |  |
|----------------------------|--------------------------------------------------------------------------------------|--|
| Weight                     | 73 lbs                                                                               |  |
| Phases                     | <u>3</u>                                                                             |  |
| kVA                        | <u>3</u>                                                                             |  |
| Connection                 | 3Ph-DY-3T-SU                                                                         |  |
| Primary Voltage            | 115                                                                                  |  |
| Primary Max Current        | 15.06A                                                                               |  |
| Primary Markings           | X1-X2-X3                                                                             |  |
| Primary Terminals          | #2-14 AWG                                                                            |  |
| Secondary Voltage          | 460Y/266                                                                             |  |
| Secondary Max Current      | 3.77A                                                                                |  |
| Secondary Markings         | <u>H0-H1-H2-H3</u>                                                                   |  |
| Secondary Terminals        | #2-14 AWG                                                                            |  |
| Primary Taps               | +/- 1 x 5%                                                                           |  |
| Conductor Material         | Copper                                                                               |  |
| BIL (Insulation) Level     | <u>10kV</u>                                                                          |  |
| Efficiency (@35% Load) %   | N/A                                                                                  |  |
| Impedance Range            | <u>5.0 – 7.0%</u>                                                                    |  |
| Sound (db)                 | 40                                                                                   |  |
| Enclosure Type             | NEMA 1                                                                               |  |
| Enclosure Size             | E1-3                                                                                 |  |
| Finish/Colour              | Polyester Powder Coat - ANSI/ASA 61 Grey                                             |  |
| Standards & Certifications | CSA Certified File No. LR34493, UL Listed File No. E108255, ISO 9001:2015 Registered |  |
| Temperatue Rise            | 115°C                                                                                |  |