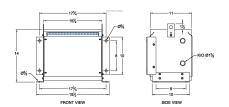

#### **SCHEMATIC/DIAGRAM AND DIMENSION PICTURES**

Three Phase Isolation Transformer with a capacity of 3kVA, transforming 115 Volts to 460Y/266 Volts