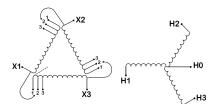

#### **SCHEMATIC/DIAGRAM AND DIMENSION PICTURES**

Three Phase Isolation Transformer with a capacity of 3kVA, transforming 110 Volts to 600Y/347 Volts

#### **PRODUCT SPECIFICATIONS**

| PRODUCT SPECIFICATIONS     |                                                                                      |  |
|----------------------------|--------------------------------------------------------------------------------------|--|
| Weight                     | 73 lbs                                                                               |  |
| Phases                     | 3                                                                                    |  |
| kVA                        | <u>3</u>                                                                             |  |
| Connection                 | 3Ph-DY-3T-SU                                                                         |  |
| Primary Voltage            | 110                                                                                  |  |
| Primary Max Current        | 15.75A                                                                               |  |
| Primary Markings           | <u>X1-X2-X3</u>                                                                      |  |
| Primary Terminals          | #2-14 AWG                                                                            |  |
| Secondary Voltage          | 600Y/347                                                                             |  |
| Secondary Max Current      | 2.89A                                                                                |  |
| Secondary Markings         | <u>H0-H1-H2-H3</u>                                                                   |  |
| Secondary Terminals        | #2-14 AWG                                                                            |  |
| Primary Taps               | +/- 1 x 5%                                                                           |  |
| Conductor Material         | Copper                                                                               |  |
| BIL (Insulation) Level     | 10kV                                                                                 |  |
| Efficiency (@35% Load) %   | N/A                                                                                  |  |
| Impedance Range            | <u>5.0 - 7.0%</u>                                                                    |  |
| Sound (db)                 | 40                                                                                   |  |
| Enclosure Type             | NEMA 1                                                                               |  |
| Enclosure Size             | E1-3                                                                                 |  |
| Finish/Colour              | Polyester Powder Coat - ANSI/ASA 61 Grey                                             |  |
| Standards & Certifications | CSA Certified File No. LR34493, UL Listed File No. E108255, ISO 9001:2015 Registered |  |
| Temperatue Rise            | 115°C                                                                                |  |