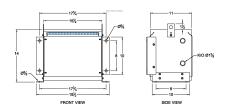

#### **SCHEMATIC/DIAGRAM AND DIMENSION PICTURES**

Three Phase Isolation Transformer with a capacity of 3kVA, transforming 110 Volts to 600Y/347 Volts