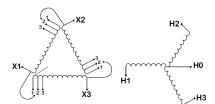

#### **SCHEMATIC/DIAGRAM AND DIMENSION PICTURES**

Three Phase Isolation Transformer with a capacity of 3kVA, transforming 110 Volts to 460Y/266 Volts

#### **PRODUCT SPECIFICATIONS**

| PRODUCT SPECIFICATIONS     |                                                                                      |  |
|----------------------------|--------------------------------------------------------------------------------------|--|
| Weight                     | 73 lbs                                                                               |  |
| Phases                     | <u>3</u>                                                                             |  |
| kVA                        | <u>3</u>                                                                             |  |
| Connection                 | 3Ph-DY-3T-SU                                                                         |  |
| Primary Voltage            | 110                                                                                  |  |
| Primary Max Current        | 15.75A                                                                               |  |
| Primary Markings           | <u>X1-X2-X3</u>                                                                      |  |
| Primary Terminals          | #2-14 AWG                                                                            |  |
| Secondary Voltage          | 460Y/266                                                                             |  |
| Secondary Max Current      | 3.77A                                                                                |  |
| Secondary Markings         | <u>H0-H1-H2-H3</u>                                                                   |  |
| Secondary Terminals        | #2-14 AWG                                                                            |  |
| Primary Taps               | +/- 1 x 5%                                                                           |  |
| Conductor Material         | Copper                                                                               |  |
| BIL (Insulation) Level     | 10kV                                                                                 |  |
| Efficiency (@35% Load) %   | N/A                                                                                  |  |
| Impedance Range            | <u>5.0 - 7.0%</u>                                                                    |  |
| Sound (db)                 | 40                                                                                   |  |
| Enclosure Type             | NEMA 1                                                                               |  |
| Enclosure Size             | E1-3                                                                                 |  |
| Finish/Colour              | Polyester Powder Coat - ANSI/ASA 61 Grey                                             |  |
| Standards & Certifications | CSA Certified File No. LR34493, UL Listed File No. E108255, ISO 9001:2015 Registered |  |
| Temperatue Rise            | 115°C                                                                                |  |