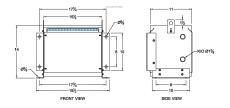

#### **SCHEMATIC/DIAGRAM AND DIMENSION PICTURES**

Three Phase Isolation Transformer with a capacity of 3kVA, transforming 110 Volts to 460Y/266 Volts