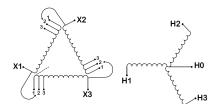

#### **SCHEMATIC/DIAGRAM AND DIMENSION PICTURES**

Three Phase Isolation Transformer with a capacity of 3kVA, transforming 110 Volts to 415Y/240 Volts

#### PRODUCT SPECIFICATIONS

| PRODUCT SPECIFICATIONS     |                                                                                      |
|----------------------------|--------------------------------------------------------------------------------------|
| Weight                     | 73 lbs                                                                               |
| Phases                     | <u>3</u>                                                                             |
| kVA                        | <u>3</u>                                                                             |
| Connection                 | 3Ph-DY-3T-SU                                                                         |
| Primary Voltage            | 110                                                                                  |
| Primary Max Current        | 15.75A                                                                               |
| Primary Markings           | <u>X1-X2-X3</u>                                                                      |
| Primary Terminals          | #2-14 AWG                                                                            |
| Secondary Voltage          | 415Y/240                                                                             |
| Secondary Max Current      | 4.17A                                                                                |
| Secondary Markings         | <u>H0-H1-H2-H3</u>                                                                   |
| Secondary Terminals        | #2-14 AWG                                                                            |
| Primary Taps               | +/- 1 x 5%                                                                           |
| Conductor Material         | Copper                                                                               |
| BIL (Insulation) Level     | <u>10kV</u>                                                                          |
| Efficiency (@35% Load) %   | N/A                                                                                  |
| Impedance Range            | <u>5.0 - 7.0%</u>                                                                    |
| Sound (db)                 | 40                                                                                   |
| Enclosure Type             | NEMA 1                                                                               |
| Enclosure Size             | E1-3                                                                                 |
| Finish/Colour              | Polyester Powder Coat - ANSI/ASA 61 Grey                                             |
| Standards & Certifications | CSA Certified File No. LR34493, UL Listed File No. E108255, ISO 9001:2015 Registered |
| Temperatue Rise            | 115°C                                                                                |