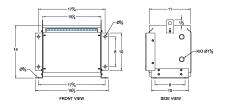

#### **SCHEMATIC/DIAGRAM AND DIMENSION PICTURES**

Three Phase Isolation Transformer with a capacity of 3kVA, transforming 110 Volts to 415Y/240 Volts