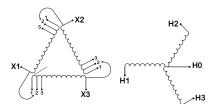

#### **SCHEMATIC/DIAGRAM AND DIMENSION PICTURES**

Three Phase Isolation Transformer with a capacity of 3kVA, transforming 110 Volts to 220Y/127 Volts

#### PRODUCT SPECIFICATIONS

| PRODUCT SPECIFICATIONS     |                                                                                      |
|----------------------------|--------------------------------------------------------------------------------------|
| Weight                     | 73 lbs                                                                               |
| Phases                     | <u>3</u>                                                                             |
| kVA                        | 3                                                                                    |
| Connection                 | 3Ph-DY-3T-SU                                                                         |
| Primary Voltage            | 110                                                                                  |
| Primary Max Current        | 15.75A                                                                               |
| Primary Markings           | <u>X1-X2-X3</u>                                                                      |
| Primary Terminals          | #2-14 AWG                                                                            |
| Secondary Voltage          | 220Y/127                                                                             |
| Secondary Max Current      | 7.87A                                                                                |
| Secondary Markings         | <u>H0-H1-H2-H3</u>                                                                   |
| Secondary Terminals        | #2-14 AWG                                                                            |
| Primary Taps               | +/- 1 x 5%                                                                           |
| Conductor Material         | Copper                                                                               |
| BIL (Insulation) Level     | <u>10kV</u>                                                                          |
| Efficiency (@35% Load) %   | N/A                                                                                  |
| Impedance Range            | <u>5.0 - 7.0%</u>                                                                    |
| Sound (db)                 | 40                                                                                   |
| Enclosure Type             | NEMA 1                                                                               |
| Enclosure Size             | E1-3                                                                                 |
| Finish/Colour              | Polyester Powder Coat - ANSI/ASA 61 Grey                                             |
| Standards & Certifications | CSA Certified File No. LR34493, UL Listed File No. E108255, ISO 9001:2015 Registered |
| Temperatue Rise            | 115°C                                                                                |