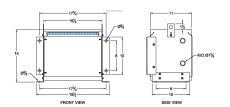

#### **SCHEMATIC/DIAGRAM AND DIMENSION PICTURES**

Three Phase Isolation Transformer with a capacity of 3kVA, transforming 110 Volts to 220Y/127 Volts