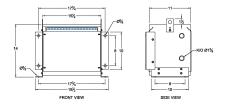

#### **SCHEMATIC/DIAGRAM AND DIMENSION PICTURES**

Three Phase Isolation Transformer with a capacity of 3kVA, transforming 600 Volts to 460Y/266 Volts