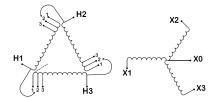

#### **SCHEMATIC/DIAGRAM AND DIMENSION PICTURES**

Three Phase Isolation Transformer with a capacity of 3kVA, transforming 600 Volts to 460Y/266 Volts

#### PRODUCT SPECIFICATIONS

| PRODUCT SPECIFICATIONS     |                                                                                      |
|----------------------------|--------------------------------------------------------------------------------------|
| Weight                     | 73 lbs                                                                               |
| Phases                     | <u>3</u>                                                                             |
| kVA                        | <u>3</u>                                                                             |
| Connection                 | 3Ph-DY-3T-SD                                                                         |
| Primary Voltage            | 600                                                                                  |
| Primary Max Current        | 2.89A                                                                                |
| Primary Markings           | H1-H2-H3                                                                             |
| Primary Terminals          | #2-14 AWG                                                                            |
| Secondary Voltage          | 460Y/266                                                                             |
| Secondary Max Current      | 3.77A                                                                                |
| Secondary Markings         | <u>X0-X1-X2-X3</u>                                                                   |
| Secondary Terminals        | #2-14 AWG                                                                            |
| Primary Taps               | +/- 1 x 5%                                                                           |
| Conductor Material         | Copper                                                                               |
| BIL (Insulation) Level     | <u>10kV</u>                                                                          |
| Efficiency (@35% Load) %   | N/A                                                                                  |
| Impedance Range            | <u>5.0 - 7.0%</u>                                                                    |
| Sound (db)                 | 40                                                                                   |
| Enclosure Type             | NEMA 1                                                                               |
| Enclosure Size             | E1-3                                                                                 |
| Finish/Colour              | Polyester Powder Coat - ANSI/ASA 61 Grey                                             |
| Standards & Certifications | CSA Certified File No. LR34493, UL Listed File No. E108255, ISO 9001:2015 Registered |
| Temperatue Rise            | 115°C                                                                                |