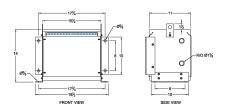

#### **SCHEMATIC/DIAGRAM AND DIMENSION PICTURES**

Three Phase Isolation Transformer with a capacity of 3kVA, transforming 600 Volts to 220Y/127 Volts