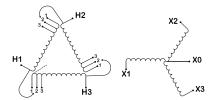

#### **SCHEMATIC/DIAGRAM AND DIMENSION PICTURES**

Three Phase Isolation Transformer with a capacity of 3kVA, transforming 600 Volts to 220Y/127 Volts

#### PRODUCT SPECIFICATIONS

| PRODUCT SPECIFICATIONS     |                                                                                      |
|----------------------------|--------------------------------------------------------------------------------------|
| Weight                     | 73 lbs                                                                               |
| Phases                     | <u>3</u>                                                                             |
| kVA                        | <u>3</u>                                                                             |
| Connection                 | 3Ph-DY-3T-SD                                                                         |
| Primary Voltage            | 600                                                                                  |
| Primary Max Current        | 2.89A                                                                                |
| Primary Markings           | H1-H2-H3                                                                             |
| Primary Terminals          | #2-14 AWG                                                                            |
| Secondary Voltage          | 220Y/127                                                                             |
| Secondary Max Current      | 7.87A                                                                                |
| Secondary Markings         | <u>X0-X1-X2-X3</u>                                                                   |
| Secondary Terminals        | #2-14 AWG                                                                            |
| Primary Taps               | +/- 1 x 5%                                                                           |
| Conductor Material         | Copper                                                                               |
| BIL (Insulation) Level     | <u>10kV</u>                                                                          |
| Efficiency (@35% Load) %   | N/A                                                                                  |
| Impedance Range            | <u>5.0 - 7.0%</u>                                                                    |
| Sound (db)                 | 40                                                                                   |
| Enclosure Type             | NEMA 1                                                                               |
| Enclosure Size             | E1-3                                                                                 |
| Finish/Colour              | Polyester Powder Coat - ANSI/ASA 61 Grey                                             |
| Standards & Certifications | CSA Certified File No. LR34493, UL Listed File No. E108255, ISO 9001:2015 Registered |
| Temperatue Rise            | 115°C                                                                                |